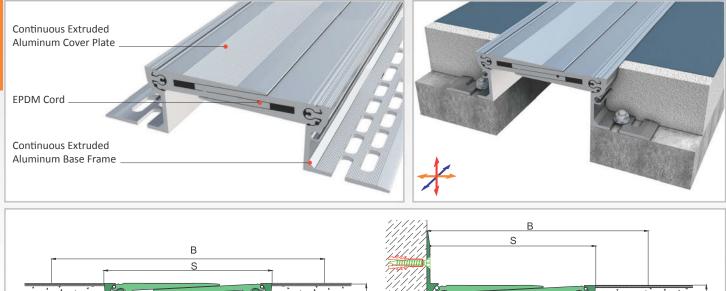

## Asprofil AS A224 MODEL Floor Profile

E 💓 💕 📇

AS A224 flush mounted floor profile is applicable to all types of floors and load bearing capacity is designed for heavy vehicles. Pure metal structure characterizes AS A224 as a hardwearing & maintenance free profile and makes it ideal also for the places with heavy pedestrian traffic. Round-headed articulated design and freely moving center pieces enables the profile to meet displacements in 3 directions. Striated surface finish ensures antislip while EPDM cords placed between the profiles eliminate metal stroking noise and minimize liquied leakage risk. Quite wide designed punched base frame lets the profile to be installed in an easy, quick and secured way. Profiles are delivered factory-assembled.

| <b>Application Areas</b> | : Indoor & Outdoor / Floor                                                                       |
|--------------------------|--------------------------------------------------------------------------------------------------|
| Ideal for                | : Factories, Warehouses, Car Parks, Airports, Shopping Malls, Commercial & Public Buildings etc. |
| Material                 | : Mill Finish Aluminum (Anodizing optional), EPDM Cord                                           |
| Aluminum Alloy           | : 6063 AA-USA / EN AW 6063                                                                       |
| <b>Optional Supplies</b> | : Fire Barrier, Waterproof EPDM membrane                                                         |