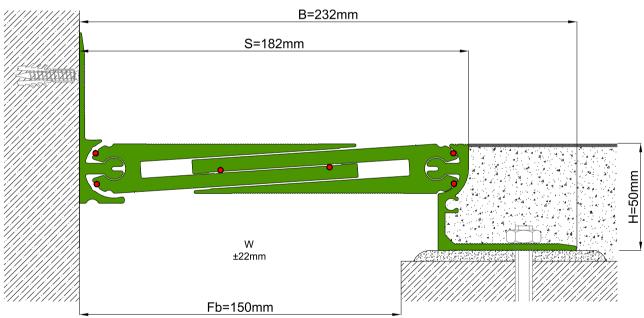

\* Visuals are representative and the profile configuration may differ depending on the characteristics requested.

| LOCATION       | MODEL       | GAP<br>(Fb) mm | HEIGHT<br>(H) MM | OVERALL<br>WIDTH<br>(B) mm | VISIBLE<br>WIDTH<br>(S) mm | MOVEMENT<br>(W) mm | LOAD<br>CAPACITY | STANDARD<br>LENGTH<br>(mt) |
|----------------|-------------|----------------|------------------|----------------------------|----------------------------|--------------------|------------------|----------------------------|
|                | AS A224-100 | 100            | 50 / 60          | 210                        | 130                        | ±16                | 25 kN 📕 50 kN 💭  | 3                          |
| Floor to Floor | AS A224-120 | 120            | 35 / 50 / 70     | 230                        | 150                        | ± 20               | 25 kN 📕 50 kN 💭  | 3                          |
|                | AS A224-150 | 150            | 50               | 280                        | 180                        | ± 22               | 25 kN 📕 50 kN 💭  | 3                          |

Note: Please ask for different sizes

AS A224 150 H50KD

| Profil No<br>Profile Number                   | AS A224 150                                                            | AS A224 150K |  |  |  |
|-----------------------------------------------|------------------------------------------------------------------------|--------------|--|--|--|
| Fb (mm)                                       | 150                                                                    | 150          |  |  |  |
| H (mm) yaklaşık<br>approx.                    | 50                                                                     | 50           |  |  |  |
| W± (mm) yaklaşık<br>approx.                   | ±22                                                                    | ±22          |  |  |  |
| Renk<br>Color                                 | Alüminyum: Natürel, Fitiller:Siyah<br>Aluminum: Natural, Inserts:Black |              |  |  |  |
| Malzeme<br>Material                           | Alüminyum,EPDM Kauçuk<br>Aluminum,EPDM Rubber                          |              |  |  |  |
| Standart Uzunluk (m)<br>Standard Length (m)   | 3                                                                      |              |  |  |  |
| Yükleme Kapasitesi<br>Load - Bearing Capacity | 25 kN J                                                                | 50kN 😞 👵     |  |  |  |