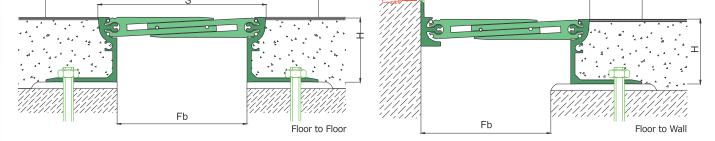

\* Visuals are representative and the profile configuration may differ depending on the characteristics requested.

| LOCATION       | MODEL       | GAP<br>(Fb) mm | HEIGHT<br>(H) MM | OVERALL<br>WIDTH<br>(B) mm | VISIBLE<br>WIDTH<br>(S) mm | MOVEMENT<br>(W) mm | LOAD<br>CAPACITY | STANDARD<br>LENGTH<br>(mt) |
|----------------|-------------|----------------|------------------|----------------------------|----------------------------|--------------------|------------------|----------------------------|
|                | AS A224-100 | 100            | 50 / 60          | 210                        | 130                        | ±16                | 25 kN 📕 50 kN 💭  | 3                          |
| Floor to Floor | AS A224-120 | 120            | 35 / 50 / 70     | 230                        | 150                        | ± 20               | 25 kN 📕 50 kN 💭  | 3                          |
|                | AS A224-150 | 150            | 50               | 280                        | 180                        | ± 22               | 25 kN 📕 50 kN 💭  | 3                          |