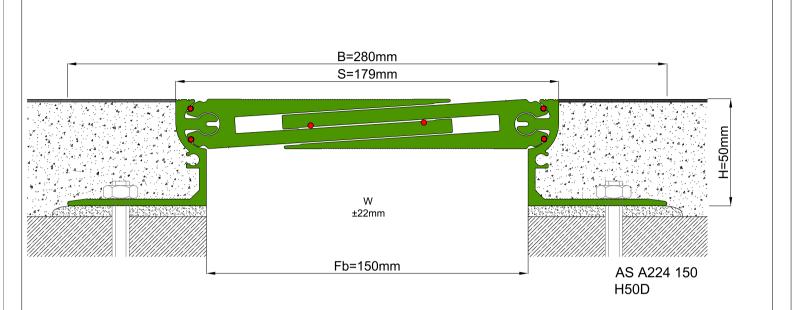

\* Visuals are representative and the profile configuration may differ depending on the characteristics requested.

| LOCATION       | MODEL       | GAP<br>(Fb) mm | HEIGHT<br>(H) MM | OVERALL<br>WIDTH<br>(B) mm | VISIBLE<br>WIDTH<br>(S) mm | MOVEMENT<br>(W) mm | LOAD<br>CAPACITY | STANDARD<br>LENGTH<br>(mt) |
|----------------|-------------|----------------|------------------|----------------------------|----------------------------|--------------------|------------------|----------------------------|
|                | AS A224-100 | 100            | 50 / 60          | 210                        | 130                        | ±16                | 25 kN 📕 50 kN 💭  | 3                          |
| Floor to Floor | AS A224-120 | 120            | 35 / 50 / 70     | 230                        | 150                        | ± 20               | 25 kN 📕 50 kN 💭  | 3                          |
|                | AS A224-150 | 150            | 50               | 280                        | 180                        | ± 22               | 25 kN 📕 50 kN 💭  | 3                          |

Note: Please ask for different sizes

AS A224 150 H50KD

| Profil No<br>Profile Number                   | AS A224 150                                                            | AS A224 150K |  |  |  |
|-----------------------------------------------|------------------------------------------------------------------------|--------------|--|--|--|
| Fb (mm)                                       | 150                                                                    | 150          |  |  |  |
| H (mm) yaklaşık<br>approx.                    | 50                                                                     | 50           |  |  |  |
| W± (mm) yaklaşık<br>approx.                   | ±22                                                                    | ±22          |  |  |  |
| Renk<br>Color                                 | Alüminyum: Natürel, Fitiller:Siyah<br>Aluminum: Natural, Inserts:Black |              |  |  |  |
| Malzeme<br>Material                           | Alüminyum,EPDM Kauçuk<br>Aluminum,EPDM Rubber                          |              |  |  |  |
| Standart Uzunluk (m)<br>Standard Length (m)   | 3                                                                      |              |  |  |  |
| Yükleme Kapasitesi<br>Load - Bearing Capacity | 25 kN J                                                                | 50kN 😞 👵     |  |  |  |